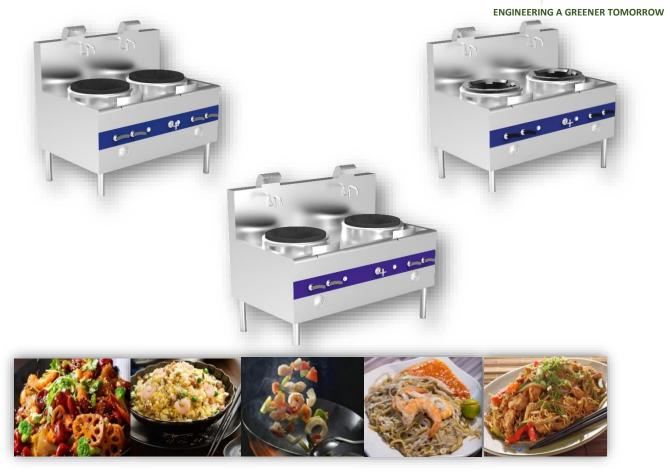

# • 2 Ring Air-Blast Kwali Range

2 Ring Air-Blast Kwali Range

# **Advantages:**

- · Suitable for Stir frying and Cooking all kinds of foods
- · High efficiency up to 60% time saving & gas & energy consumption
- · Up to 60% cooler Working environment
- · User friendly & safe operating system
- · Premixed combustion and high temperature air-gas premixed technology
- · Innovation of Hearth and Waste Heat Reuse Patented Technique Greatly Improve Utilization of Energy
- · Innovation of Double Premix Chamber and and Used of Multiple Nozzle Technique to Increase the 7. Premix
- of Gas Combustion Speed
- · Distributed of Double Solenoid Valve Control to Prevent Gas Leakage
- · Modular Exchangeable Components for Easy Maintenance

# Feature:

- · SUS304 Food grade Stainless steel interior & exterior
- · Auto Ignition system
- · Adjustable firepower
- · Excellent Heat Preservation
- · Space Conservation Can fit into any existing setup
- $\cdot$  Environment friendy Maximize of heat efficiency (95%), reduce carbon emision.
- · Individual air blower for each wok

# **Benefits:**

- · Increase prodctivity
- · Increase quality control
- · Reduce oparation cost
- · Reduce manpower & reliance of skilled workers

**Product Specification** 

| Product name              | 2 Rings Air-Blast Kwali Range |                     |                     |
|---------------------------|-------------------------------|---------------------|---------------------|
| Product Model             | GS-2R-ABKR-1250-850           | GS-2R-ABKR-1350-850 | GS-2R-ABKR-1450-850 |
| Main Control              | Dual System                   |                     |                     |
| Heating                   | Gas Fired                     |                     |                     |
|                           | L1250mm W850mm H800mm         | L1350mm W850mm      | L1450mm W850mm      |
| Dimension (mm)            | (+400mm)                      | H800mm (+400mm)     | H800mm (+400mm)     |
| Gas Consumption Heat Load |                               |                     |                     |
| BTU/hr.                   | 30kw + 30kw (204728 BTUs/Hr.) |                     |                     |
| Type of Gas               | LPG / CG / LNG                |                     |                     |
| Power Supply              | 1 Phase 230 / 50hz            |                     |                     |
| Electric Consumption      | 280watt + 280watt             |                     |                     |