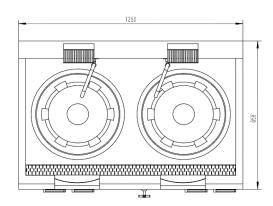

# **Benefits:**

- · Increase prodctivity
- · Increase quality control
- · Reduce oparation cost
- · Reduce manpower & reliance of skilled workers

**Product Specification** 

| Product name              | 2 Rings Air-Blast Kwali Range |                     |                     |
|---------------------------|-------------------------------|---------------------|---------------------|
| Product Model             | GS-2R-ABKR-1250-850           | GS-2R-ABKR-1350-850 | GS-2R-ABKR-1450-850 |
| Main Control              | Dual System                   |                     |                     |
| Heating                   | Gas Fired                     |                     |                     |
|                           | L1250mm W850mm H800mm         | L1350mm W850mm      | L1450mm W850mm      |
| Dimension (mm)            | (+400mm)                      | H800mm (+400mm)     | H800mm (+400mm)     |
| Gas Consumption Heat Load |                               |                     |                     |
| BTU/hr.                   | 30kw + 30kw (204728 BTUs/Hr.) |                     |                     |
| Type of Gas               | LPG / CG / LNG                |                     |                     |
| Power Supply              | 1 Phase 230 / 50hz            |                     |                     |
| Electric Consumption      | 280watt + 280watt             |                     |                     |