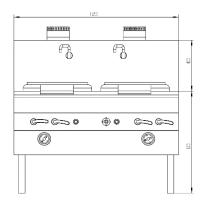

# **Benefits:**

- · Increase prodctivity
- · Increase quality control
- · Reduce oparation cost
- · Reduce manpower & reliance of skilled workers

**Product Specification** 

| Product name              | 2 Rings Air-Blast Kwali Range |                     |                     |
|---------------------------|-------------------------------|---------------------|---------------------|
| Product Model             | GS-2R-ABKR-1250-850           | GS-2R-ABKR-1350-850 | GS-2R-ABKR-1450-850 |
| Main Control              | Dual System                   |                     |                     |
| Heating                   | Gas Fired                     |                     |                     |
|                           | L1250mm W850mm H800mm         | L1350mm W850mm      | L1450mm W850mm      |
| Dimension (mm)            | (+400mm)                      | H800mm (+400mm)     | H800mm (+400mm)     |
| Gas Consumption Heat Load |                               |                     |                     |
| BTU/hr.                   | 30kw + 30kw (204728 BTUs/Hr.) |                     |                     |
| Type of Gas               | LPG / CG / LNG                |                     |                     |
| Power Supply              | 1 Phase 230 / 50hz            |                     |                     |
| Electric Consumption      | 280watt + 280watt             |                     |                     |