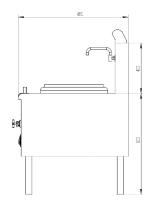

# **Benefits:**

- · Increase prodctivity
- · Increase quality control
- · Reduce oparation cost
- · Reduce manpower & reliance of skilled workers

**Product Specification** 

| Product name              | 2 Rings Air-Blast Kwali Range |                     |                     |
|---------------------------|-------------------------------|---------------------|---------------------|
| Product Model             | GS-2R-ABKR-1250-850           | GS-2R-ABKR-1350-850 | GS-2R-ABKR-1450-850 |
| Main Control              | Dual System                   |                     |                     |
| Heating                   | Gas Fired                     |                     |                     |
|                           | L1250mm W850mm H800mm         | L1350mm W850mm      | L1450mm W850mm      |
| Dimension (mm)            | (+400mm)                      | H800mm (+400mm)     | H800mm (+400mm)     |
| Gas Consumption Heat Load |                               |                     |                     |
| BTU/hr.                   | 30kw + 30kw (204728 BTUs/Hr.) |                     |                     |
| Type of Gas               | LPG / CG / LNG                |                     |                     |
| Power Supply              | 1 Phase 230 / 50hz            |                     |                     |
| Electric Consumption      | 280watt + 280watt             |                     |                     |