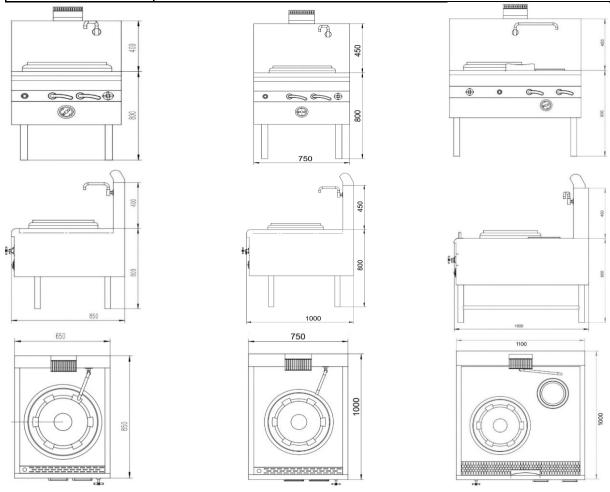

### **Product Specification**

| Product name                | 1 Ring Air-Blast Kwali Range       |                        | 1 Ring Air-Blast Kwali Range |
|-----------------------------|------------------------------------|------------------------|------------------------------|
| Product Model               | GS-1R-ABKR-650-850                 | GS-1R-ABKR-75-100      | GS-1R-ABKR-1W-1100-1000      |
| Main Control                | Dual System                        | Dual System            | Dual System                  |
| Heating                     | Gas Fired                          | Gas Fired              | Gas Fired                    |
| Dimension (mm)              | L650 W850 H800 (+400)              | L750 W1000 H800 (+400) | L1100 W1000 H800 (+450)      |
| Gas Consumption Heat        | 30kw (102365)                      |                        |                              |
| Type of Gas                 | LPG / CG / LNG                     |                        |                              |
| Power Supply                | 1 Phase 230 / 50hz                 |                        |                              |
| Gas Pressure                | 2800 Pa (28mbar) / 1000Pa (10mbar) |                        |                              |
| Power Supply                | 1 Phase 220-240v 50hz              |                        |                              |
| <b>Electric Consumption</b> | 280watt (1 x 13amp)                |                        |                              |