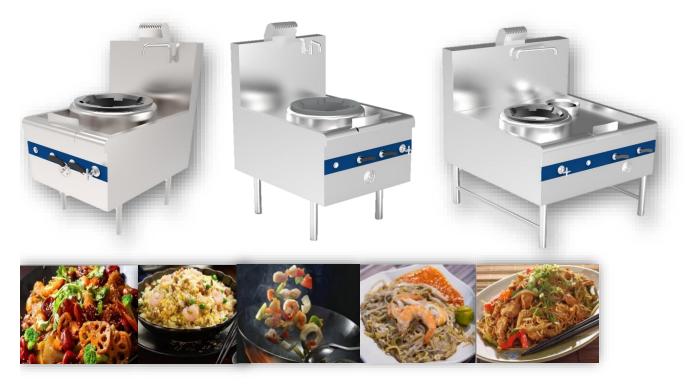

# • 1 Ring Air-Blast Kwali Range

# • 1 Ring Air-Blast Kwali Range with Warmer

- 1 Ring Air-Blast Kwali Range
- 1 Ring Air-Blast Kwali Range with Warmer

# Advantages:

- · Suitable for Stir frying and Cooking all kinds of foods
- · High efficiency up to 60% time saving
- · Up to 60% cooler Working environment
- · User friendly & safe operating system
- · Saving up to 60% for gas & energy consumption
- · Premixed combustion and high temperature air-gas premixed technology
- · Innovation of Hearth and Waste Heat Reuse Patented Technique Greatly Improve Utilization of Energy
- · Innovation of double premix chamber and used of multiple nozzle technique to Increase the 7 premix of gas combustion speed.
- · Distributed of Double Solenoid Valve Control to Prevent Gas Leakage
- · Modular Exchangeable Components for Easy Maintenance

#### Feature:

- · SUS304 Food grade Stainless steel interior & exterior
- · Auto Ignition system
- · Adjustable firepower
- · Excellent Heat Preservation
- · Space Conservation Can fit into any existing setup
- · Environment friendy Maximize of heat efficiency (95%), reduce carbon emision.
- · Individual air blower for each wok

#### **Benefits:**

- · Increase prodctivity
- · Increase quality control
- · Reduce oparation cost
- Reduce manpower & reliance of skilled workers