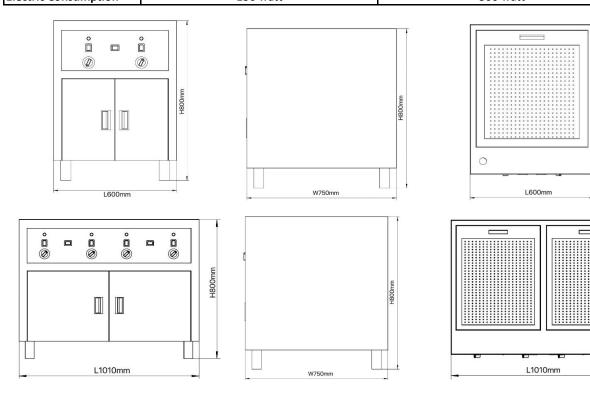

# **Product Specification**

| Product name         | Time & Energy Saving Cheong Fun Steamer | Time & Energy Saving Cheong Fun Steamer |
|----------------------|-----------------------------------------|-----------------------------------------|
|                      | / 1 Compartment                         | /2 Compartment                          |
| Product Model        | GS-CFS-1C-G-DS                          | GS-CFS-2C-G-DS                          |
| Main Control         | Dual System                             |                                         |
| Heating              | Gas Fired                               |                                         |
| Dimension (mm)       | L600*W750*H800                          | L1010*W750*H800                         |
| Gas Consumption Heat | 25KW (54595)                            | 25KW (109190)                           |
| Type of Gas          | LPG / Town Gas                          |                                         |
| Gas Pressure         | 2800 Pa (28mbar) / 1000Pa (10mbar)      |                                         |
| Power Supply         | 1 Phase 230v 50hz                       |                                         |
| Electric Consumption | 150 watt                                | 300 watt                                |