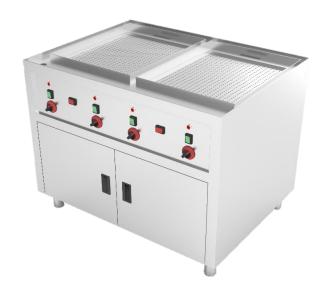

# **Cheong Fun Steamer - Dual System**

- Time & Energy Saving Cheong Fun Steamer / 1 Compartment Dual System (Gas Fried)
- Time & Energy Saving Cheong Fun Steamer/ 2 Compartment Dual System (Gas Fried)

# **Product Specification**

| Product name         | Time & Energy Saving Cheong Fun Steamer | Time & Energy Saving Cheong Fun Steamer |
|----------------------|-----------------------------------------|-----------------------------------------|
|                      | / 1 Compartment                         | /2 Compartment                          |
| Product Model        | GS-CFS-1C-G-DS                          | GS-CFS-2C-G-DS                          |
| Main Control         | Dual System                             |                                         |
| Heating              | Gas Fired                               |                                         |
| Dimension (mm)       | L600*W750*H800                          | L1010*W750*H800                         |
| Gas Consumption Heat | 25KW (54595)                            | 25KW (109190)                           |
| Type of Gas          | LPG / Town Gas                          |                                         |
| Gas Pressure         | 2800 Pa (28mbar) / 1000Pa (10mbar)      |                                         |
| Power Supply         | 1 Phase 230v 50hz                       |                                         |
| Electric Consumption | 150 watt                                | 300 watt                                |