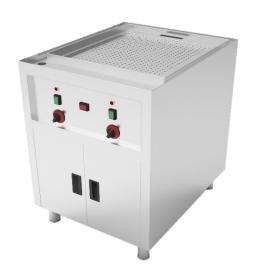

# **Cheong Fun Steamer - Dual System**

- Time & Energy Saving Cheong Fun Steamer / 1 Compartment Dual System (Gas Fried)
- Time & Energy Saving Cheong Fun Steamer/ 2 Compartment Dual System (Gas Fried)

# **Product Specification**

| Product name         | Time & Energy Saving Cheong Fun Steamer | Time & Energy Saving Cheong Fun Steamer |
|----------------------|-----------------------------------------|-----------------------------------------|
|                      | / 1 Compartment                         | /2 Compartment                          |
| Product Model        | GS-CFS-1C-G-DS                          | GS-CFS-2C-G-DS                          |
| Main Control         | Dual System                             |                                         |
| Heating              | Gas Fired                               |                                         |
| Dimension (mm)       | L600*W750*H800                          | L1010*W750*H800                         |
| Gas Consumption Heat | 25KW (54595)                            | 25KW (109190)                           |
| Type of Gas          | LPG / Town Gas                          |                                         |
| Gas Pressure         | 2800 Pa (28mbar) / 1000Pa (10mbar)      |                                         |
| Power Supply         | 1 Phase 230v 50hz                       |                                         |
| Electric Consumption | 150 watt                                | 300 watt                                |